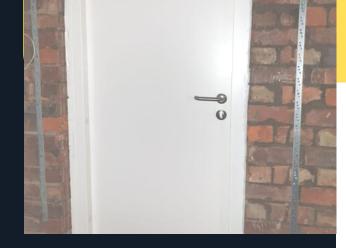

### **Personnel Doors**

UK Doors & Shutters supply and install personnel doors to offer employees access to and from your commercial building.

Designed to facilitate employee areas.

Improved insultation due to steel exterior.

Manufactured from durable materials.

Highly-resilient and long-lasting.

# Further Information

Our steel personnel doors are particularly popular for growing businesses that have multiple employees who require a secure access point.

All our steel and metal doors are constructed from the highest quality of steel, providing you with the ultimate peace of mind that your investment is more than worth the cost and that your property is fully secure.