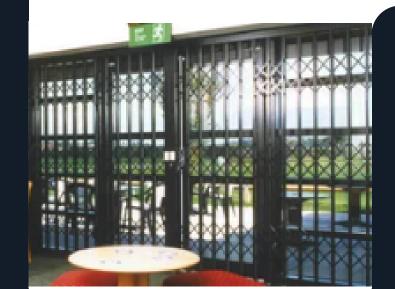

## About **Security Grilles**

#### **Security Grilles Installations**

UK Doors & Shutters provide comprehensive installations for security grilles in the North Of England.

### **Security Grilles**

Security Grilles are mainly used for the front of shops for fantastic intruder protection but are also commonly used on student flats and other ground-floor properties.

Amazing security features.

# **Further** Information

UK Doors & Shutters work with a number of industry-leading suppliers to install the latest retractable door and window security grilles.

Security Grilles provide an unobtrusive, attractive, and easy-to-use security feature that helps to give business owners the ultimate peace of mind.